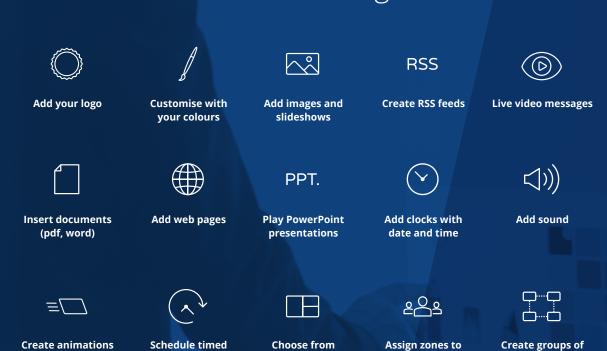

# Clever Message Features

hundreds of

themed templates

messages

different staff or

departments

screens