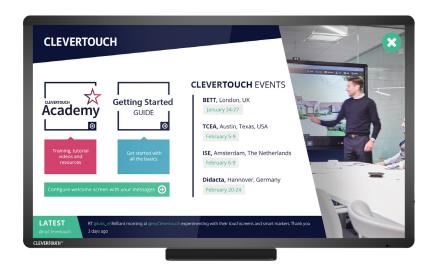

## 24/7 digital signage

Turn your Clevertouch into an interactive digital signage kiosk.

#### Branded power-up screen

Get your organisation's daily news when you power-up each day.

### Instant messaging

Send instant or timed messages to any of your Clevertouch screens remotely.

#### **Alerts**

Send important announcements at the touch of a button.